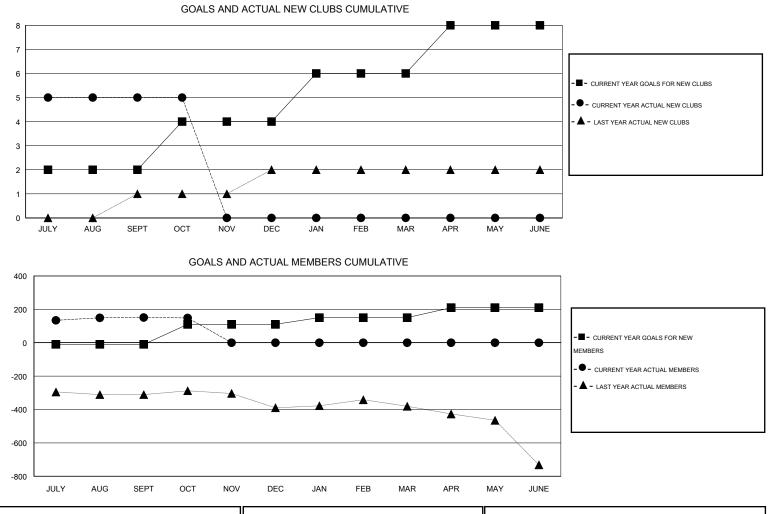

## GMT: KAMLESH JAIN

| LOCATION | INDIA |
|----------|-------|
|----------|-------|

| Clubs                 |                  |           |                  | Members<br>RESULTS FOR 2015-2016 |               |                    |                                     |                    |                  |
|-----------------------|------------------|-----------|------------------|----------------------------------|---------------|--------------------|-------------------------------------|--------------------|------------------|
| RESULTS FOR 2015-2016 |                  |           |                  |                                  |               |                    |                                     |                    |                  |
| QUARTER               | NEW CLUB<br>GOAL | NEW CLUBS | DROPPED<br>CLUBS | NET<br>GAIN/LOSS                 | QUARTER       | NEW MEMBER<br>GOAL | CHARTER AND<br>NEW MEMBERS<br>ADDED | DROPPED<br>MEMBERS | NET<br>GAIN/LOSS |
| JULY/AUG/SEPT         | 2                | 5         | 0                | 5                                | JULY/AUG/SEPT | -10                | 253                                 | 102                | 151              |
| OCT/NOV/DEC           | 2                | 0         | 0                | 0                                | OCT/NOV/DEC   | 120                | 7                                   | 10                 | -3               |
| JAN/FEB/MAR           | 2                | 0         | 0                | 0                                | JAN/FEB/MAR   | 40                 | 0                                   | 0                  | 0                |
| APR/MAY/JUNE          | 2                | 0         | 0                | 0                                | APR/MAY/JUNE  | 60                 | 0                                   | 0                  | 0                |